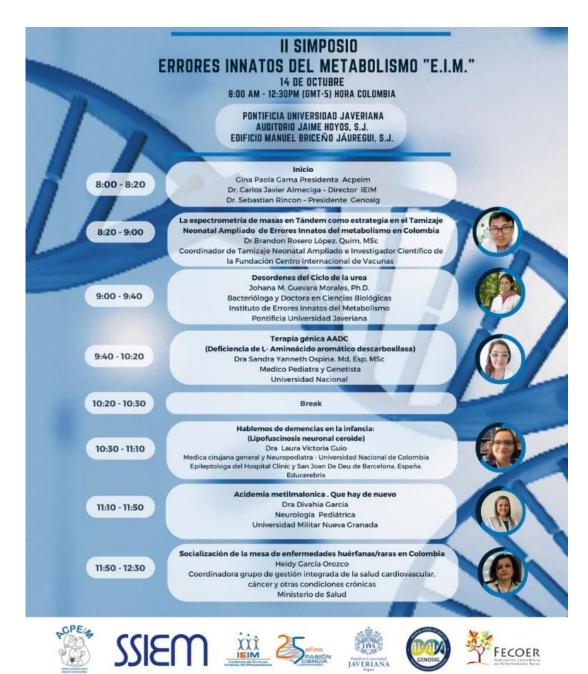

#### **OCTOBER 14**

**Aimed at:** E.I.M patients, caregivers, families, nutrition students and health professionals.

Date: October 14, 2022

**Hours:** 8 a.m. – 1:00 p.m.

**Modality:** Presential and Virtual

It was broadcast on the networks of You had and Facebook of the Acpeim

Association

The activities were carried out in conjunction with the Institute of Inborn Errors of Metabolism of the Pontificia Universidad Javeriana, the Genetics Group of the Military University.

Streaming equipment was contracted to achieve network transmission

#### Event link

https://youtube.com/watch?v=jNjarJSHuV4&feature=share

www.acpeim.com

pacientes@acpeim.com / acpeim@hotmail.com

Asociación Colombiana de Pacientes con Errores Innatos del Metabolismo NIT - 900278337-5