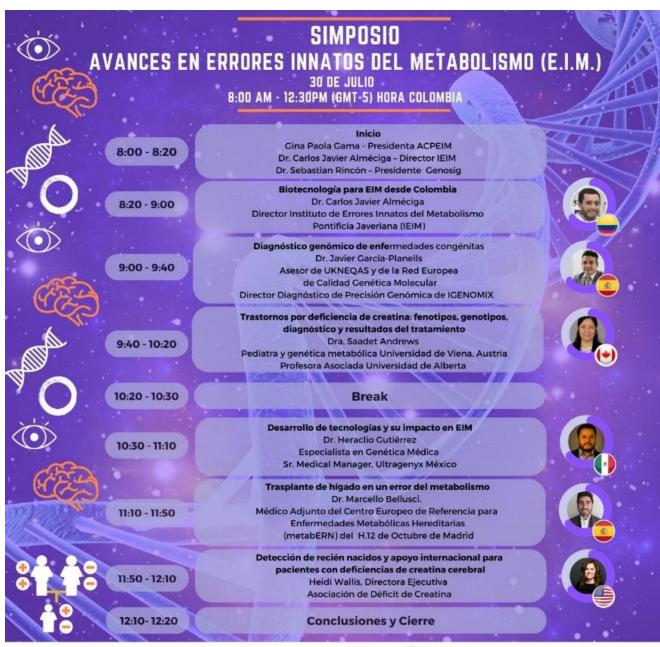

#### **OCTOBER 14**

**Aimed at:** E.I.M patients, caregivers, families, nutrition students and health professionals.

Date: October 14, 2022

**Hours:** 8 a.m. – 1:00 p.m.

**Modality:** Presential and Virtual

It was broadcast on the networks of You had and Facebook of the Acpeim

Association

The activities were carried out in conjunction with the Institute of Inborn Errors of Metabolism of the Pontificia Universidad Javeriana, the Genetics Group of the Military University.

Streaming equipment was contracted to achieve network transmission